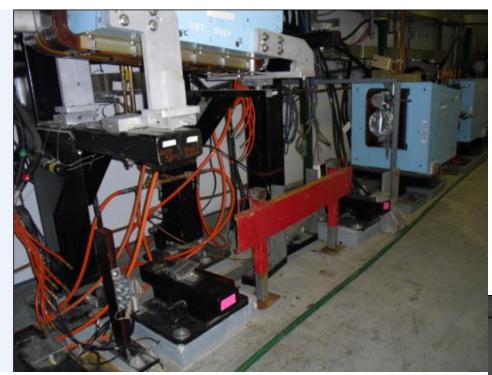

y 24-May30

**Steve Suhring** 

### **General Comments:**

- Work is going well
  - Some tasks are ahead of schedule
  - Some long range adjustment due to delayed deliveries
- No injuries or close calls
- Good support by Radcon
- Good cooperation with PEPPo and FEL
- 0800 Meetings going well
  - Review Shift reports
  - Review ATLis Work Map
  - Review SAD Calendar
  - Review any Safety items

## Specifics:

- PSS decommissioning going per plan
- Warm girders in N & SLinac removed
- C100-5 (2L23) installation on track
- C100-4 (2L22) going into the tunnel today
- RF Separator cavity inspection completed
- Trim rack shuffles begun
- Box supplies disconnected and locked out
- Survey & Alignment distance and level measurements ongoing
- SAB Cooling tower valve replacement completed per plan



#### 2L23 WG Installation

#### SE Beam Transport Removal



| S       | A        | D         | C   | al | e | n | d | a | r |
|---------|----------|-----------|-----|----|---|---|---|---|---|
| Schedul | ed Accel | erator De | own | _  |   |   |   | _ |   |

Login

#### 🛶 Week 21 2012 🗰

View ATLis Work Map Help

| ſ | Key       |                      |              |                 |  |  |  |  |
|---|-----------|----------------------|--------------|-----------------|--|--|--|--|
|   | Good Plan | Tentative Plan       | Major Event  | Incomplete Task |  |  |  |  |
|   | Lock Up   | Utility Interruption | Radcon Group | Special Support |  |  |  |  |
|   | Subset    | New/Changed          | 🗗 ATLis Task |                 |  |  |  |  |

~

|       | Sun